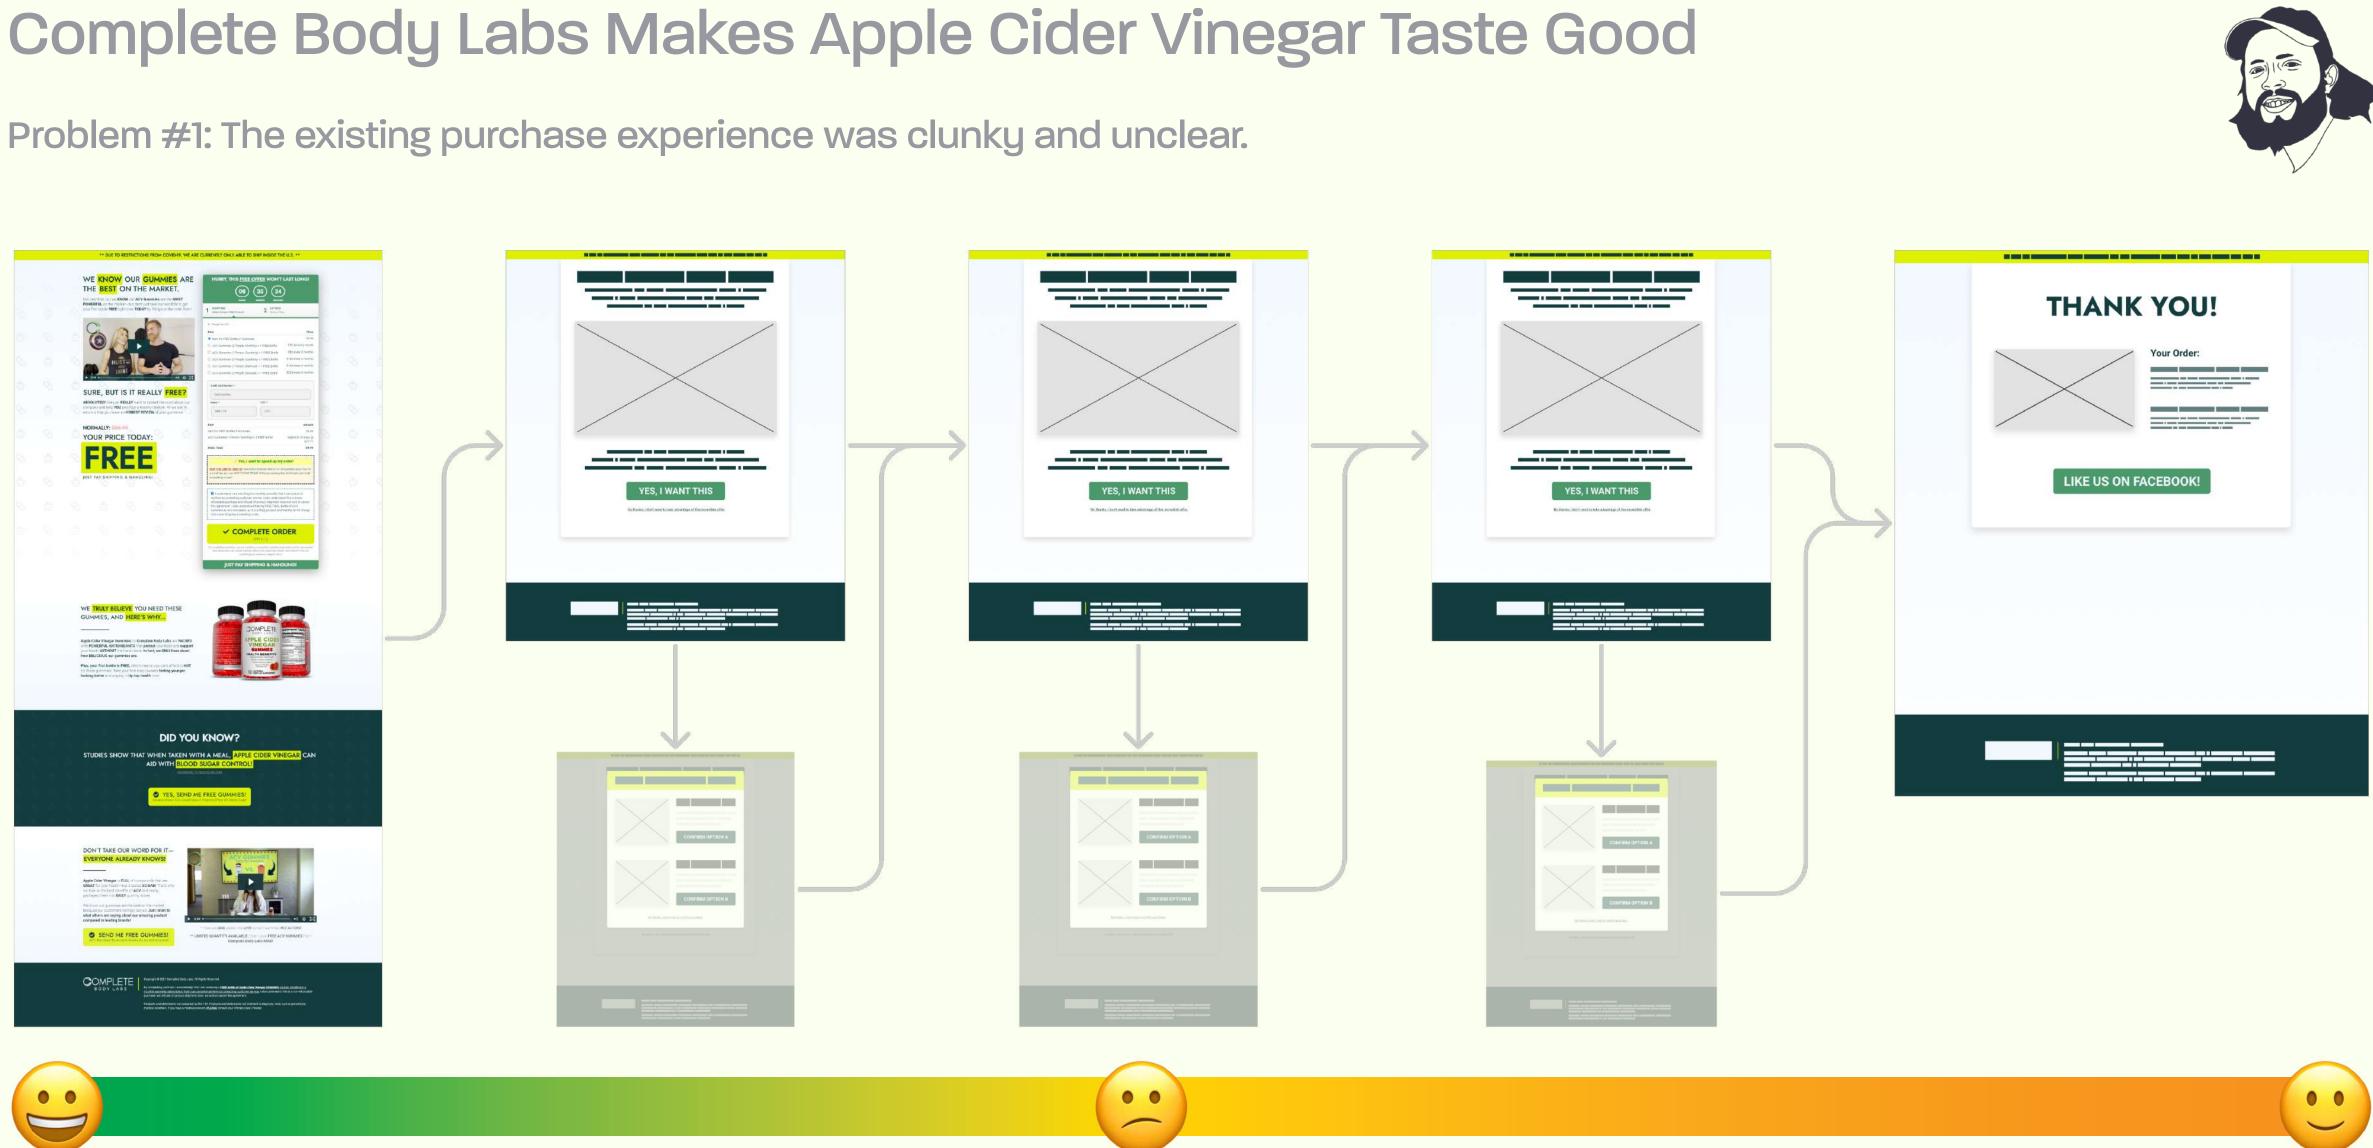

Problem #1: The existing purchase experience was clunky and unclear.

The old purchase experience

Problem #1: The existing purchase experience was clunky and unclear.

#### **DID YOU KNOW?**

STUDIES SHOW THAT WHEN TAKEN WITH A MEAL, APPLE CIDER VINEGAR CAN AID WITH BLOOD SUGAR CONTROL

Problem #1: The existing purchase experience was clunky and unclear.