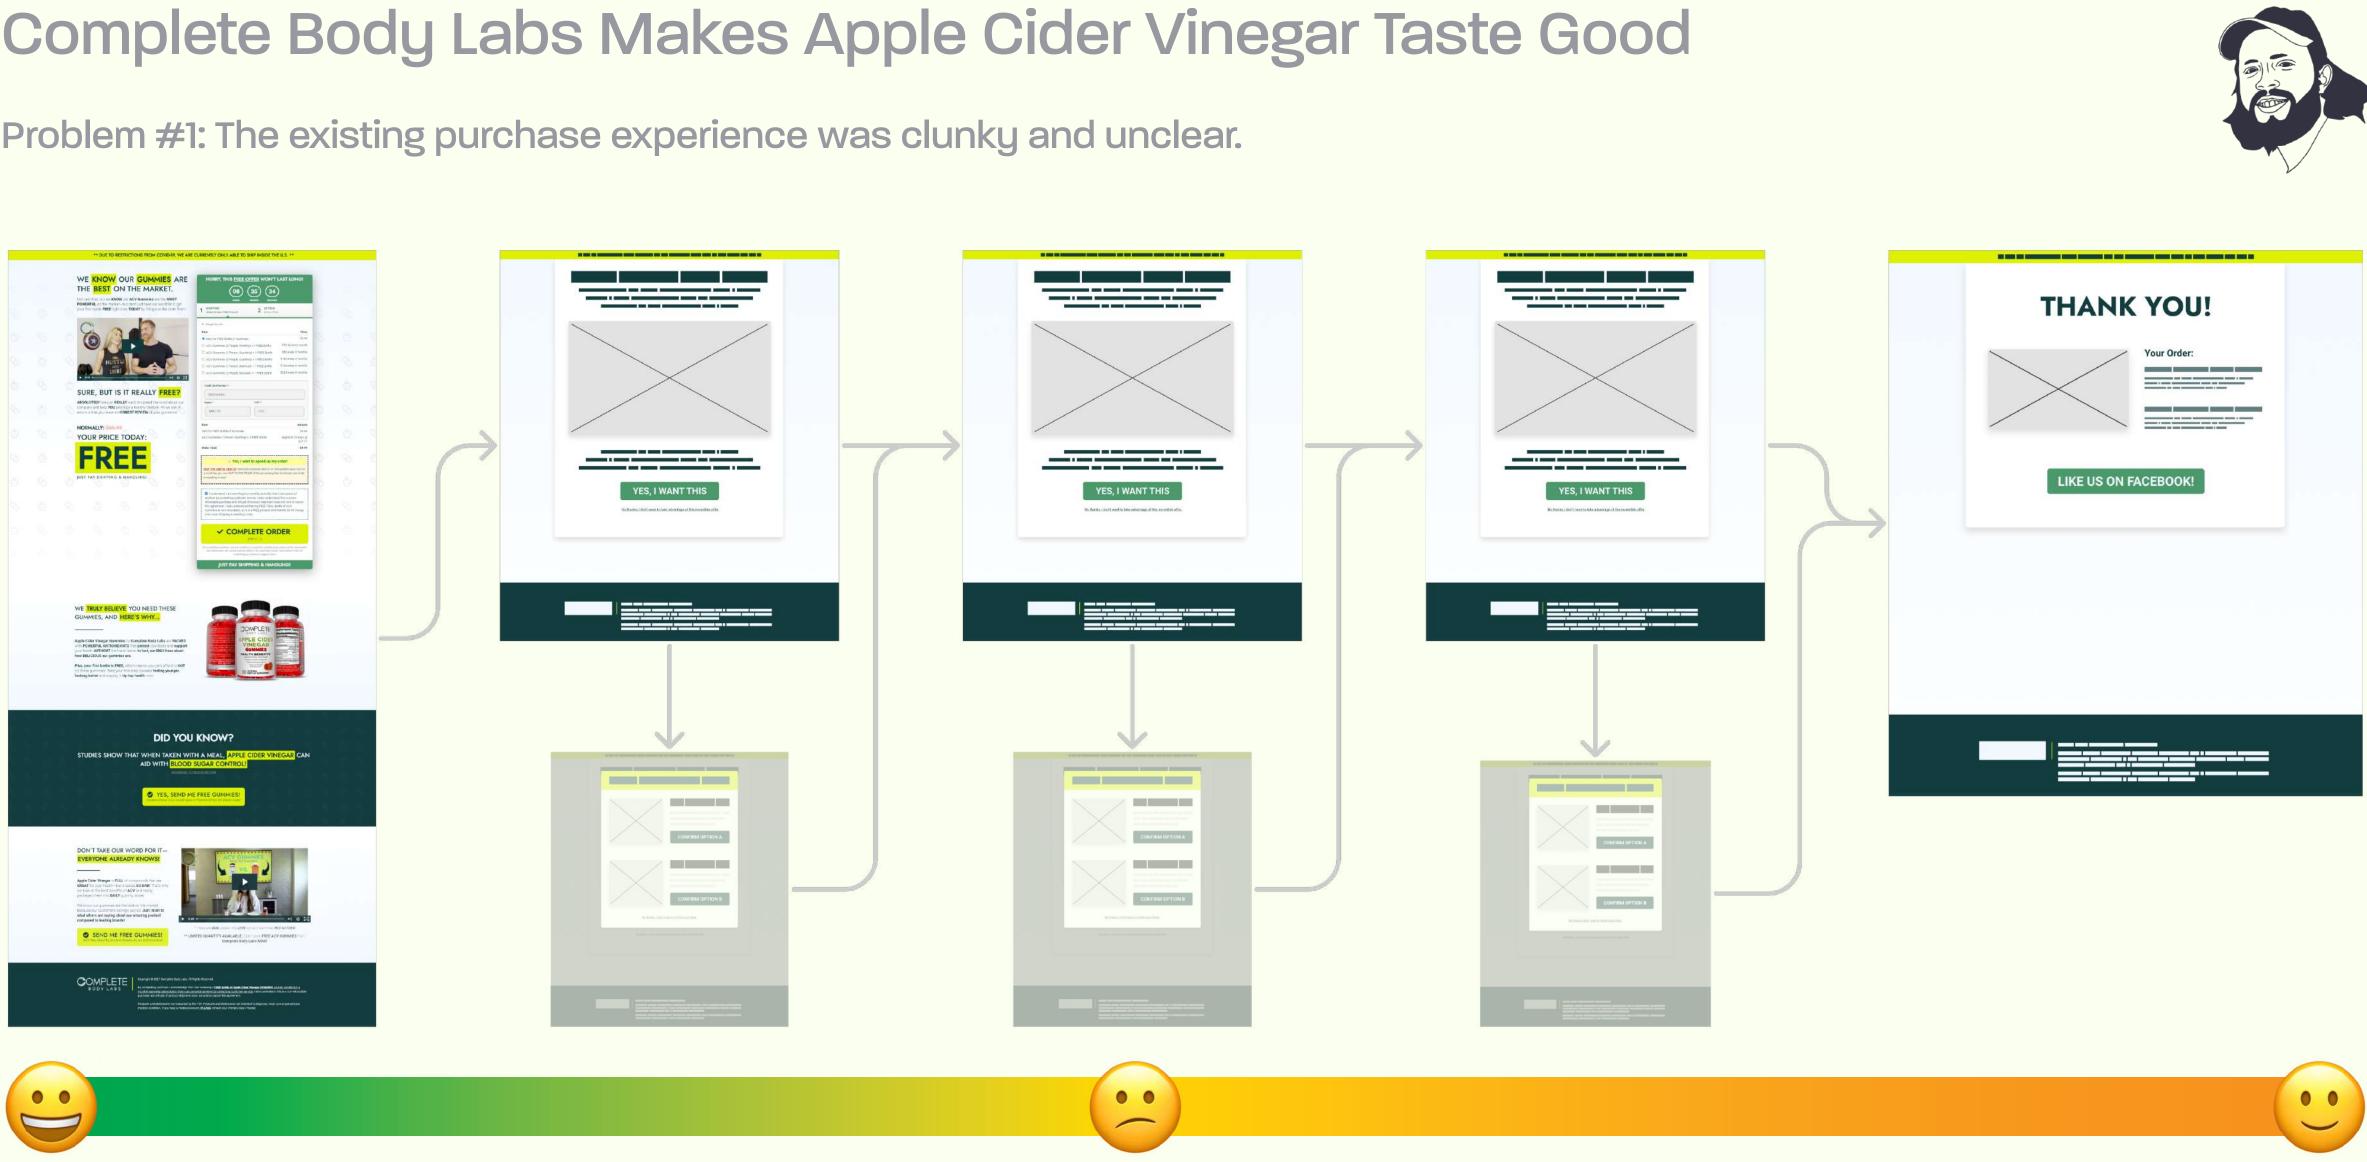

The revamped purchase experience

Problem #1: The existing purchase experience was clunky and unclear.

#### **DID YOU KNOW?**

STUDIES SHOW THAT WHEN TAKEN WITH A MEAL, APPLE CIDER VINEGAR CAN AID WITH BLOOD SUGAR CONTROL

Problem #1: The existing purchase experience was clunky and unclear.