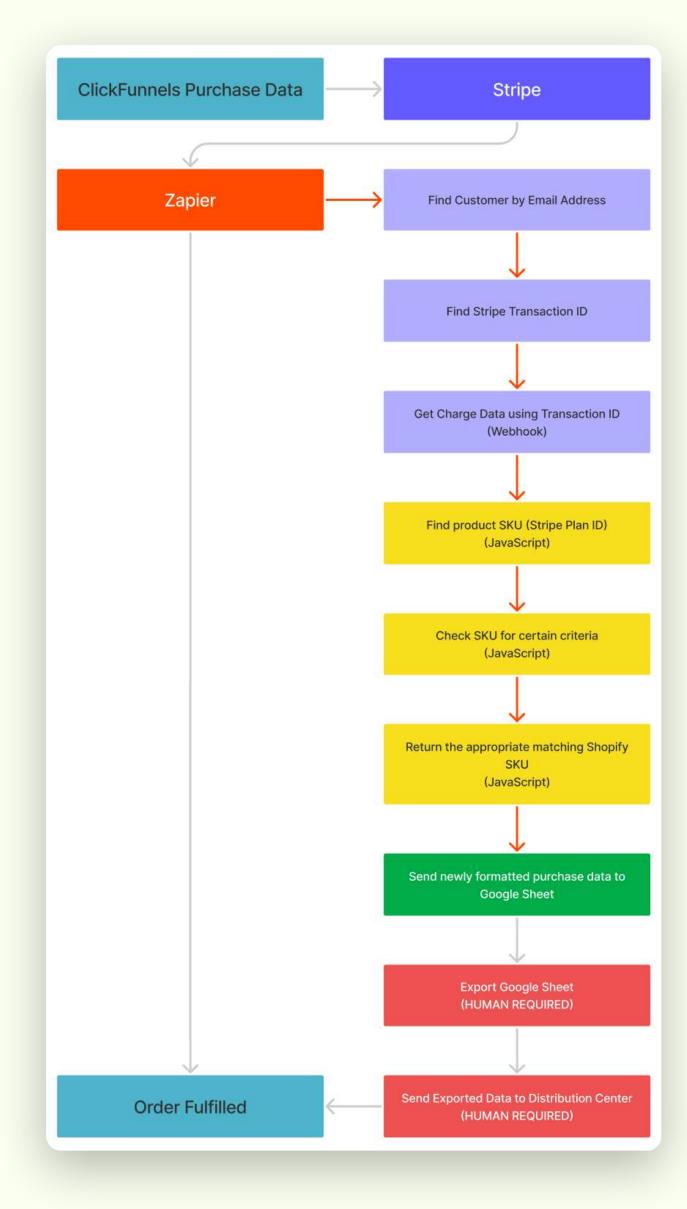

#### Remove room for human error in inventory management.

Before we worked together, CBL was manually processing funnel orders through their old Shopify site. What they really needed was for order processing to be automated.

#### Remove room for human error in inventory management.

Before we worked together, **CBL was manually processing funnel orders** through their old Shopify site. What they really needed was for order processing to be automated.

#### Inventory management was a nightmare.

Before we worked together, **CBL was manually processing funnel orders** through their old Shopify site. What they really needed was for order processing to be automated.