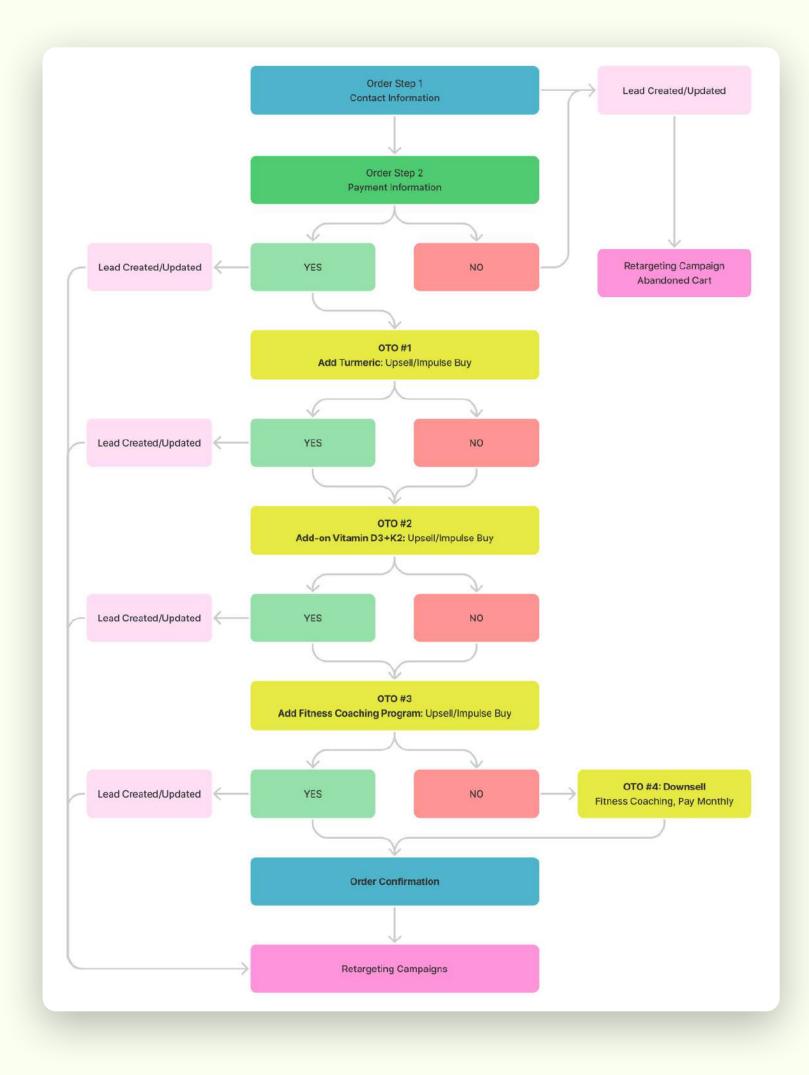

Problem #2: Lots of "accidental purchase" refunds were being issued.

### Force the user to acknowledge purchase terms before completing their initial purchase.

In order to build a concrete foundation underneath CBL's refund policy (or lack thereof), the "Complete Purchase" button was disabled until purchase terms and conditions were accepted.

### For add-on offers, require a two part opt-in system.

CBL was issuing lots of refunds to users who claimed they had unintentionally clicked "Yes, I want this!" on one-time upsell offers.

| Credit Card Number *:                                                                                                                                                                                                                                                                                                                                                                                                                                                                                                                                                                                                                                                                                                                                                                                                                                                                                                                                                                                                                                                                                                                                                                                                                                                                                                                                                                                                                                                                                                                                                                                                                                                                                                                                                                                                                                                                                                                                                                                                                                                                                                         | 8 2      | Credit Card Number *:                                                                                                                                                                                                                                                                                                                                                                                                              |  |
|-------------------------------------------------------------------------------------------------------------------------------------------------------------------------------------------------------------------------------------------------------------------------------------------------------------------------------------------------------------------------------------------------------------------------------------------------------------------------------------------------------------------------------------------------------------------------------------------------------------------------------------------------------------------------------------------------------------------------------------------------------------------------------------------------------------------------------------------------------------------------------------------------------------------------------------------------------------------------------------------------------------------------------------------------------------------------------------------------------------------------------------------------------------------------------------------------------------------------------------------------------------------------------------------------------------------------------------------------------------------------------------------------------------------------------------------------------------------------------------------------------------------------------------------------------------------------------------------------------------------------------------------------------------------------------------------------------------------------------------------------------------------------------------------------------------------------------------------------------------------------------------------------------------------------------------------------------------------------------------------------------------------------------------------------------------------------------------------------------------------------------|----------|------------------------------------------------------------------------------------------------------------------------------------------------------------------------------------------------------------------------------------------------------------------------------------------------------------------------------------------------------------------------------------------------------------------------------------|--|
| Card number                                                                                                                                                                                                                                                                                                                                                                                                                                                                                                                                                                                                                                                                                                                                                                                                                                                                                                                                                                                                                                                                                                                                                                                                                                                                                                                                                                                                                                                                                                                                                                                                                                                                                                                                                                                                                                                                                                                                                                                                                                                                                                                   |          | Card number                                                                                                                                                                                                                                                                                                                                                                                                                        |  |
| Expiry *: CVC *:                                                                                                                                                                                                                                                                                                                                                                                                                                                                                                                                                                                                                                                                                                                                                                                                                                                                                                                                                                                                                                                                                                                                                                                                                                                                                                                                                                                                                                                                                                                                                                                                                                                                                                                                                                                                                                                                                                                                                                                                                                                                                                              | ur       | Expiry *: CVC *:                                                                                                                                                                                                                                                                                                                                                                                                                   |  |
| MM/YY CVC                                                                                                                                                                                                                                                                                                                                                                                                                                                                                                                                                                                                                                                                                                                                                                                                                                                                                                                                                                                                                                                                                                                                                                                                                                                                                                                                                                                                                                                                                                                                                                                                                                                                                                                                                                                                                                                                                                                                                                                                                                                                                                                     | 0 0      | MM / YY CVC                                                                                                                                                                                                                                                                                                                                                                                                                        |  |
| em amount                                                                                                                                                                                                                                                                                                                                                                                                                                                                                                                                                                                                                                                                                                                                                                                                                                                                                                                                                                                                                                                                                                                                                                                                                                                                                                                                                                                                                                                                                                                                                                                                                                                                                                                                                                                                                                                                                                                                                                                                                                                                                                                     |          | Item amou                                                                                                                                                                                                                                                                                                                                                                                                                          |  |
| %H for FREE Bottle of Gummies \$9.99   0/ Ourseping (1 Deceme Monthly) 1 EDEE Bottle basing in 20 days                                                                                                                                                                                                                                                                                                                                                                                                                                                                                                                                                                                                                                                                                                                                                                                                                                                                                                                                                                                                                                                                                                                                                                                                                                                                                                                                                                                                                                                                                                                                                                                                                                                                                                                                                                                                                                                                                                                                                                                                                        | 8 5      | S&H for FREE Bottle of Gummies \$9.9                                                                                                                                                                                                                                                                                                                                                                                               |  |
| CV Gummies (1 Person, Monthly) + 1 FREE Bottle begins in 30 days @<br>\$27.77                                                                                                                                                                                                                                                                                                                                                                                                                                                                                                                                                                                                                                                                                                                                                                                                                                                                                                                                                                                                                                                                                                                                                                                                                                                                                                                                                                                                                                                                                                                                                                                                                                                                                                                                                                                                                                                                                                                                                                                                                                                 |          | ACV Gummies (1 Person, Monthly) + 1 FREE Bottle begins in 30 days (<br>\$27.7                                                                                                                                                                                                                                                                                                                                                      |  |
| Order Total: \$9.99                                                                                                                                                                                                                                                                                                                                                                                                                                                                                                                                                                                                                                                                                                                                                                                                                                                                                                                                                                                                                                                                                                                                                                                                                                                                                                                                                                                                                                                                                                                                                                                                                                                                                                                                                                                                                                                                                                                                                                                                                                                                                                           |          | Order Total: \$9.9                                                                                                                                                                                                                                                                                                                                                                                                                 |  |
| ➡ □ Yes, I want to speed up my order!                                                                                                                                                                                                                                                                                                                                                                                                                                                                                                                                                                                                                                                                                                                                                                                                                                                                                                                                                                                                                                                                                                                                                                                                                                                                                                                                                                                                                                                                                                                                                                                                                                                                                                                                                                                                                                                                                                                                                                                                                                                                                         |          | Yes, I want to speed up my order!                                                                                                                                                                                                                                                                                                                                                                                                  |  |
| SKIP THE LINE for ONLY \$7: Normal turnaround time is 10–14 business days—but for<br>a small fee, you can SKIP TO THE FRONT of the processing line! Don't wait, your body<br>is counting on you!                                                                                                                                                                                                                                                                                                                                                                                                                                                                                                                                                                                                                                                                                                                                                                                                                                                                                                                                                                                                                                                                                                                                                                                                                                                                                                                                                                                                                                                                                                                                                                                                                                                                                                                                                                                                                                                                                                                              | 8 5      | SKIP THE LINE for ONLY \$7: Normal turnaround time is 10–14 business days—but for<br>a small fee, you can SKIP TO THE FRONT of the processing line! Don't wait, your body<br>is counting on you!                                                                                                                                                                                                                                   |  |
| I understand I am enrolling in a monthly autoship that I can cancel at<br>anytime by contacting customer service. I also understand this is a non-<br>refundable purchase and refusal of product shipment does not void or cancel<br>this agreement. I also understand that my FREE TRIAL Bottle of ACV<br>Gummies is non-refundable, as it is a FREE product and that the \$9.99 charge<br>is to cover Shipping & Handling costs.                                                                                                                                                                                                                                                                                                                                                                                                                                                                                                                                                                                                                                                                                                                                                                                                                                                                                                                                                                                                                                                                                                                                                                                                                                                                                                                                                                                                                                                                                                                                                                                                                                                                                            | <u>خ</u> | I understand I am enrolling in a monthly autoship that I can cancel at<br>anytime by contacting customer service. I also understand this is a non-<br>refundable purchase and refusal of product shipment does not void or cancel<br>this agreement. I also understand that my FREE TRIAL Bottle of ACV<br>Gummies is non-refundable, as it is a FREE product and that the \$9.99 charge<br>is to cover Shipping & Handling costs. |  |
| ✓ COMPLETE ORDER<br>STEP 2 / 2                                                                                                                                                                                                                                                                                                                                                                                                                                                                                                                                                                                                                                                                                                                                                                                                                                                                                                                                                                                                                                                                                                                                                                                                                                                                                                                                                                                                                                                                                                                                                                                                                                                                                                                                                                                                                                                                                                                                                                                                                                                                                                | S 2      | ✓ COMPLETE ORDER<br>STEP 2 / 2                                                                                                                                                                                                                                                                                                                                                                                                     |  |
| By completing purchase, you are enrolling in a monthly autoship subscription at the discounted<br>rate shown and can cancel anytime with our No Questions Asked Cancellation Policy by<br>contacting our customer support team.                                                                                                                                                                                                                                                                                                                                                                                                                                                                                                                                                                                                                                                                                                                                                                                                                                                                                                                                                                                                                                                                                                                                                                                                                                                                                                                                                                                                                                                                                                                                                                                                                                                                                                                                                                                                                                                                                               | ð S      | By completing purchase, you are enrolling in a monthly autoship subscription at the discounte<br>rate shown and can cancel anytime with our No Questions Asked Cancellation Policy by<br>contacting our customer support team.                                                                                                                                                                                                     |  |
| JUST PAY SHIPPING & HANDLING!                                                                                                                                                                                                                                                                                                                                                                                                                                                                                                                                                                                                                                                                                                                                                                                                                                                                                                                                                                                                                                                                                                                                                                                                                                                                                                                                                                                                                                                                                                                                                                                                                                                                                                                                                                                                                                                                                                                                                                                                                                                                                                 |          | JUST PAY SHIPPING & HANDLING!                                                                                                                                                                                                                                                                                                                                                                                                      |  |
| THE REAL PROPERTY OF THE REAL |          |                                                                                                                                                                                                                                                                                                                                                                                                                                    |  |

## Force the user to acknowledge purchase terms before completing their initial purchase.

In order to build a concrete foundation underneath CBL's refund policy (or lack thereof), **the "Complete Purchase" button was disabled until purchase terms and conditions were accepted.** 

#### For add-on offers, require a two part opt-in system.

CBL was issuing lots of refunds to users who claimed they had unintentionally clicked "Yes, I want this!" on one-time upsell offers.

Problem #2: Lots of "accidental purchase" refunds were being issued.