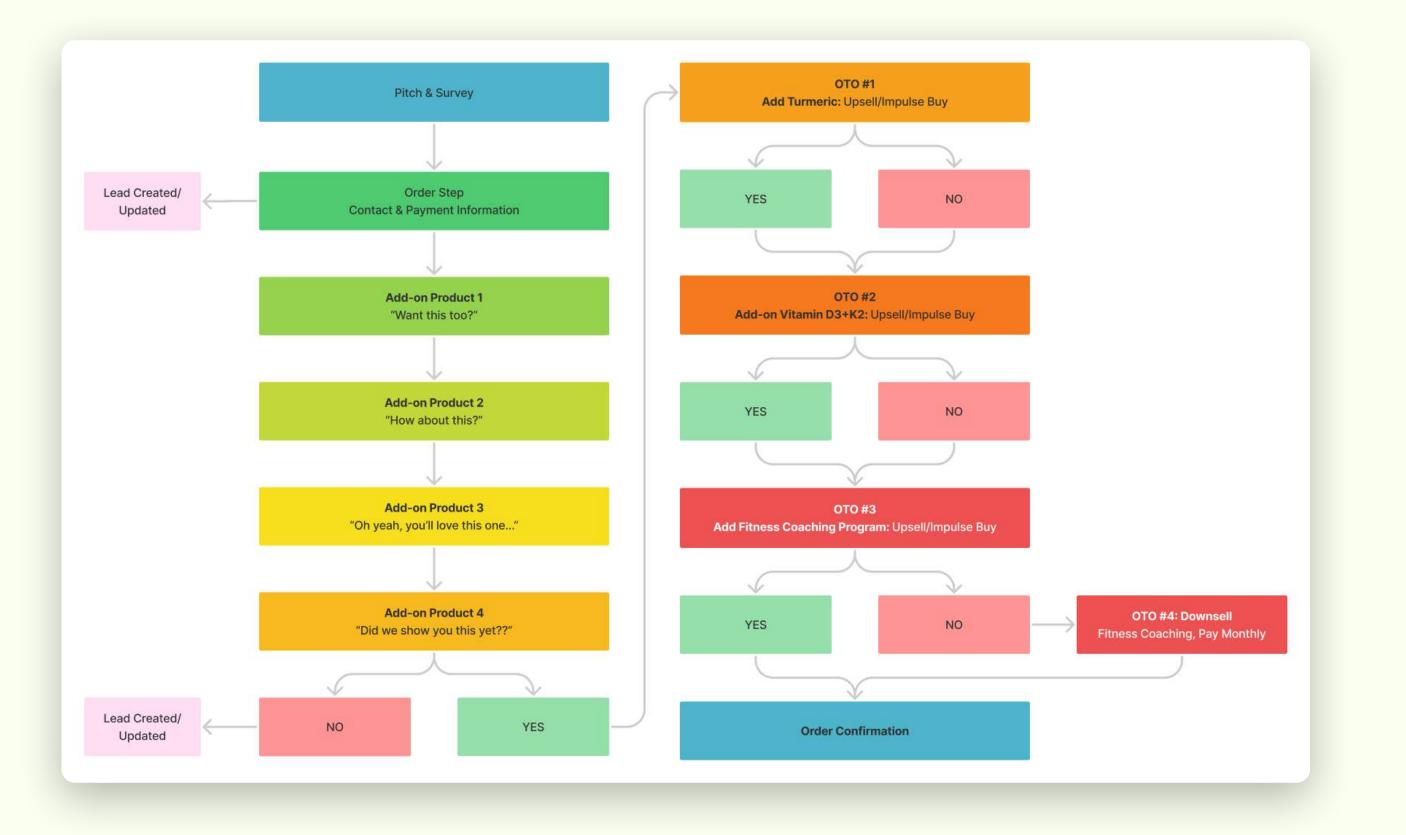

#### Mitigate information overload.

Previous purchase experiences were filled with overstimulating visuals and lack of hierarchy. The style guide patched one of those holes, but the information still needed to be restructured.

#### Mitigate information overload.

Previous purchase experiences were filled with **overstimulating visuals and lack of hierarchy**. The style guide patched one of those holes, but the information still needed to be restructured.

### Mitigate information overload.

Previous purchase experiences were filled with overstimulating visuals and lack of hierarchy. The style guide patched one of those holes, but the information still needed to be restructured.