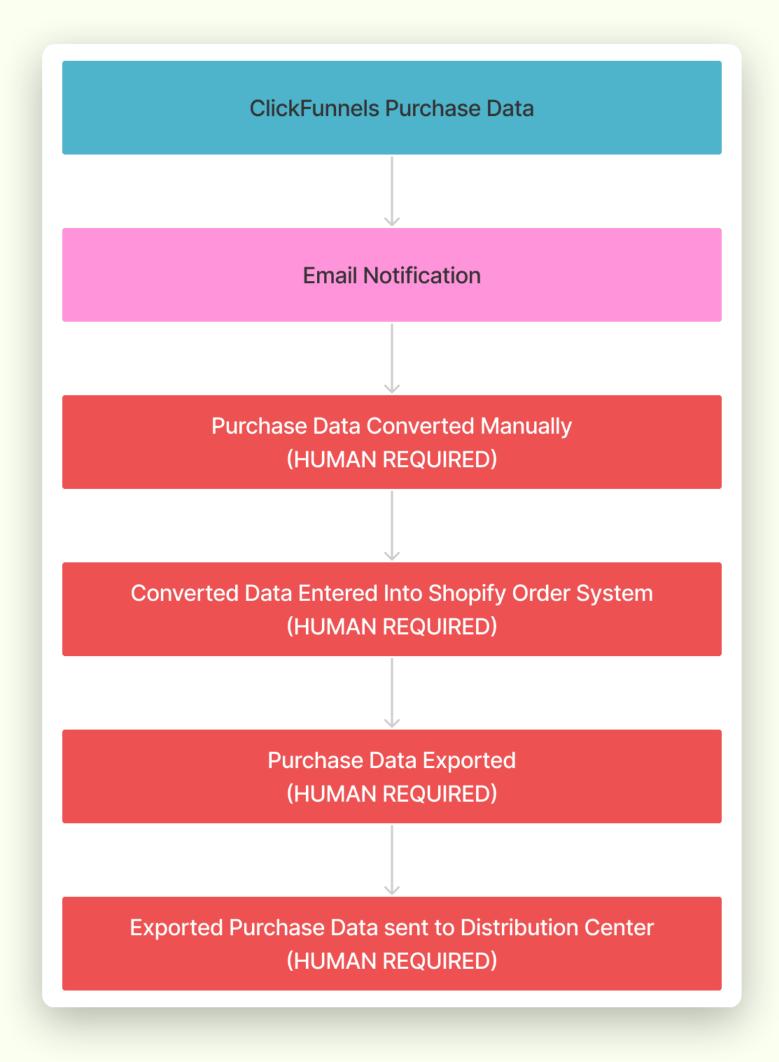

#### Remove room for human error in inventory management.

Before we worked together, CBL was manually processing funnel orders through their old Shopify site. What they really needed was for order processing to be automated.

#### Remove room for human error in inventory management.

Before we worked together, **CBL was manually processing funnel orders** through their old Shopify site. What they really needed was for order processing to be automated.

#### Inventory management was a nightmare.

Before we worked together, **CBL was manually processing funnel orders** through their old Shopify site. What they really needed was for order processing to be automated.