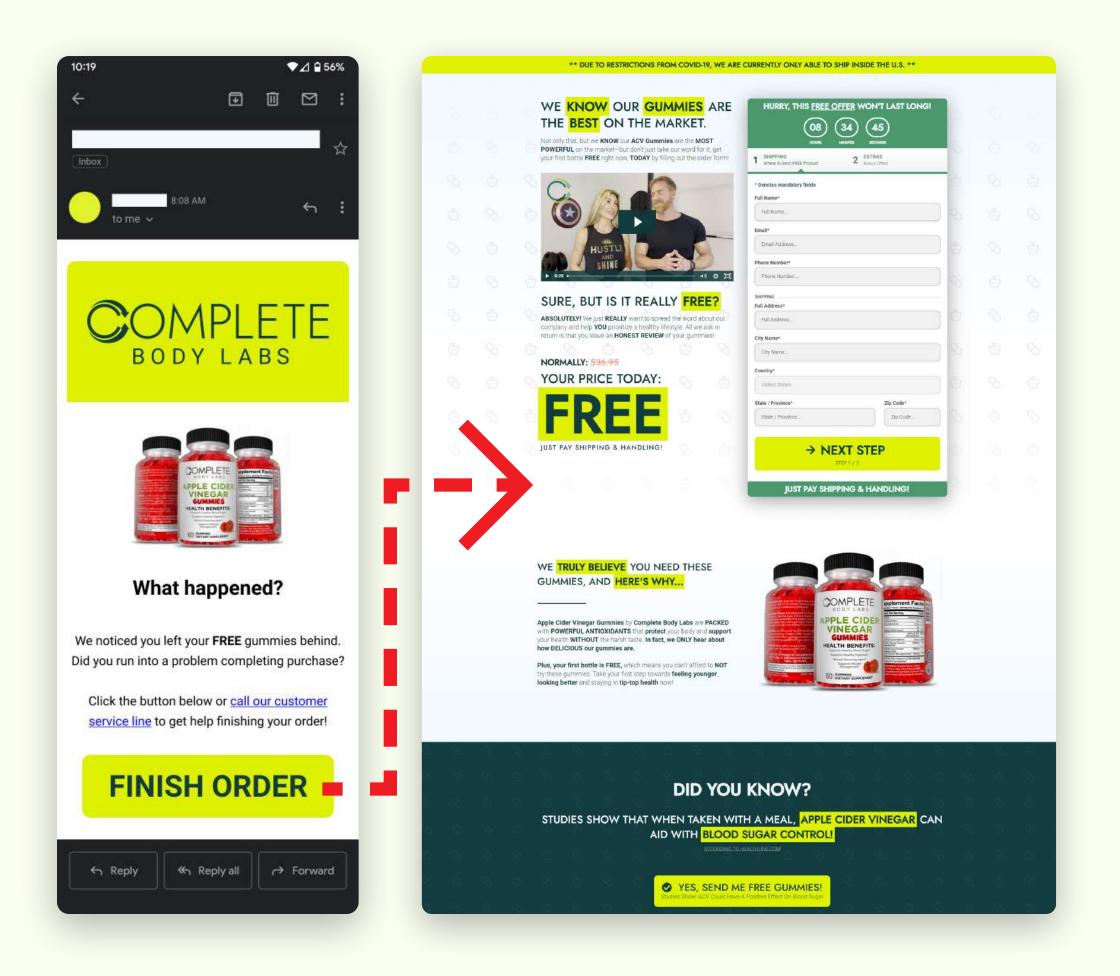

#### Initiate an Abandoned Cart follow-up sequence.

No one likes being forgotten. Leaving behind users who abandoned their cart meant CBL was missing out on a lot of opportunities to convert leads. An email notification was sent to users who submitted their information but **did not purchase about four hours after leaving**.

It's important to note that **CBL's audience does not score the highest in tech literacy.** So, rather than reminding them that they forgot to spend money, the follow-up sequence served a dual purpose:

- 1. We noticed you left items in your cart.
- 2. Did you run into any problems completing purchase? Call us and we'll do our best to help.

Asking the user if they ran into any problems made it possible to identify flaws in the overall experience, while prompting them to call the customer service line increased recovered sales.